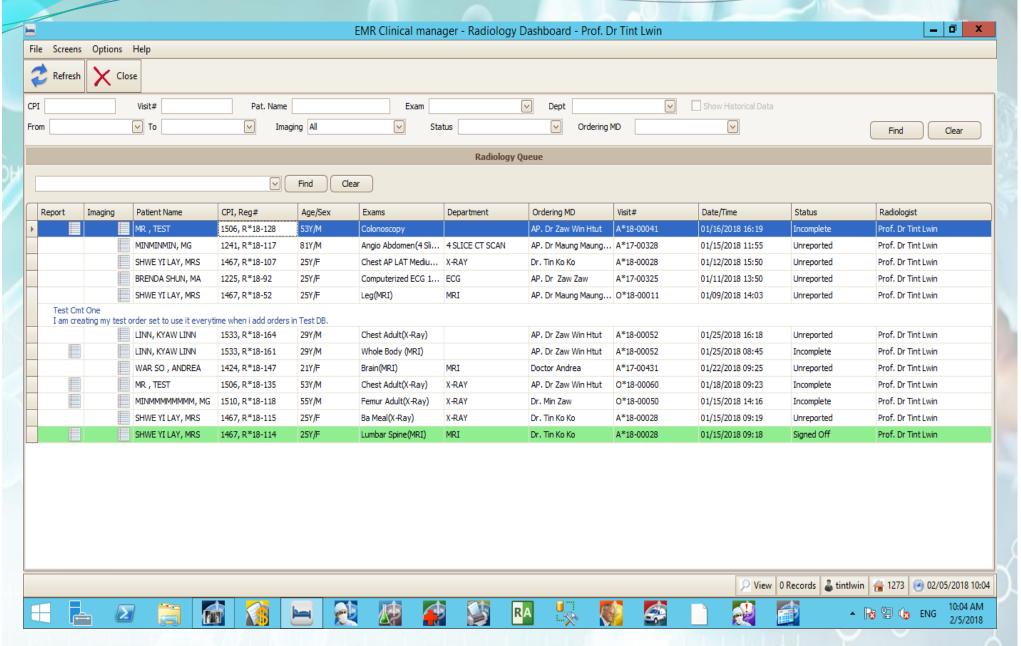

### **Radiology Management**

- Doctors' orders arrive at Radiology Work list screen
- Orders can be filtered by department (X-Ray,
   CT, MRI). Filtered by target date
- Urgent alerts, clinical notes, payment info showing on the screen
- Assign preferred radiologist
- Auto film usage, medication usage reduction by the system
- Referred fees, reading fees auto-generated by the system based on ordering doctor, assign radiologist
- Daily, Monthly, Yearly statistical/ financial/
   Clinical reports