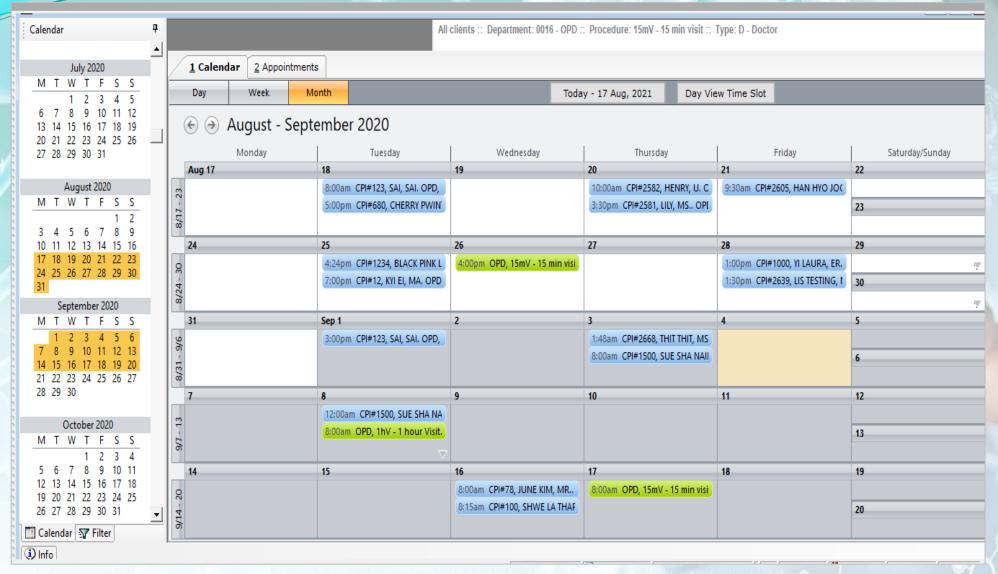

# **Appointment Screen by Department**

Central scheduling, schedule for all departments

### **Central Scheduling**

- Resources master data according to hospital (Doctor's available time, Instruments, OR rooms, Block time during fumigation process)
- Provide various appointment types setup by department (OR booking, OPD booking, Day Surgery Booking)
- Centralized or Decentralized booking flow
- Integrated with ANZER patient portal app, patient will book from their mobile application
- All kinds of appointment reports (also customizable)