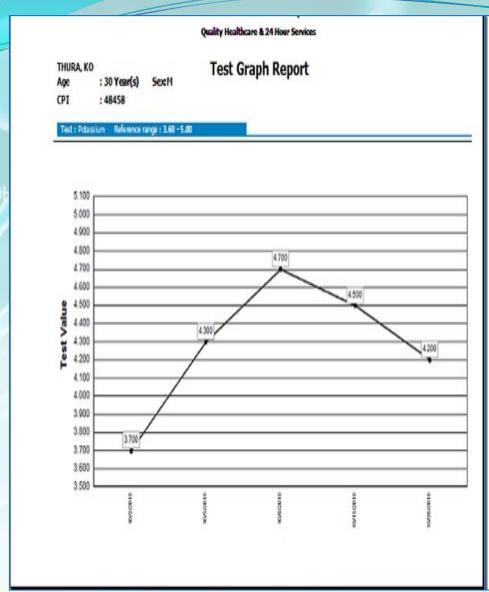

ratory Management**

- Orders can be filtered by Lab groups Biochemistry,
   Hematology, Histopathology). Filtered by target date
- Urgent alerts, clinical notes, payment info showing on the screen
- Auto default pathologist/ Microbiologist based on test group
- Specimen labeling, Specimen tracking, Result validation screen (closed loop LIS)
- Auto reagent usage, material usage reduction by the system
- Referred fees, reading fees auto-generate by the system based on ordering doctor, default pathologist
- Daily, Monthly, Yearly statistical/ financial/ Clinical reports

# Radiologist Dashboard Screen



# Radiologist Reporting Screen



Fig. DICOM SERVER with Advance PACS Tech and Al Machine Learning

# **Laboratory Management System**



Fig. Anzer LIS Screen

# **Laboratory Management**



### **Anzer General Hospital**

12/12/2018 5:56:49PM Page 1 of 2

| THURA, | КО           |       | Laboratory                     |
|--------|--------------|-------|--------------------------------|
| Age    | : 30 Year(s) | Sex:M | <b>Cumulative Tests Report</b> |
| CPI    | · 48458      |       | cumulative rests report        |

| Test             | Latest<br>Value | Last<br>Done | Oct 30<br>2018 | Oct 26<br>2018 | Oct 15<br>2018 | Oct 09<br>2018 |
|------------------|-----------------|--------------|----------------|----------------|----------------|----------------|
| Amylase [Roche]  | 87              | Oct 15 2018  |                |                | 87             |                |
| Anion GAP        | 11              | Oct 26 2018  |                | 11             | 6 (TL)