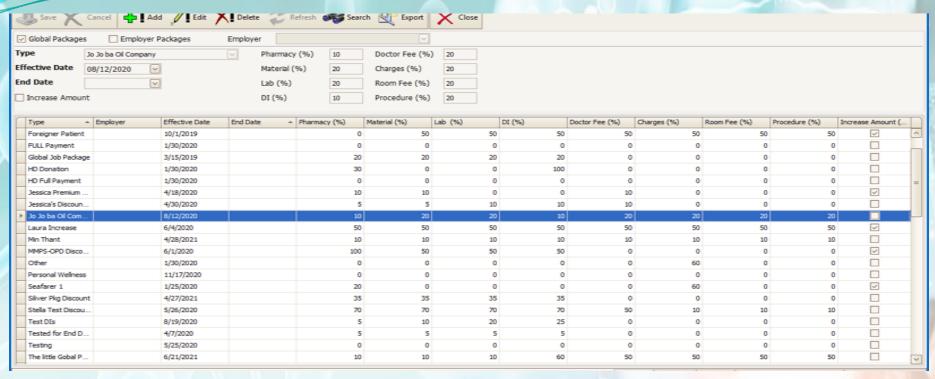

## Discount Package for Employer Type, Member Type

- Automate discount features for patients (member or employer type)
- Hospital can set up % discount for Lab, Radiology, Material, Drug, charges order type)
- Price can also set as increase by % for some employer or member type.
- Reduce 99% workload of cashier (Do not required to enter discount per item)
- Automatic financing report, Discount payment will distribute to general ledger, then auto-integrated to ANZER accounting