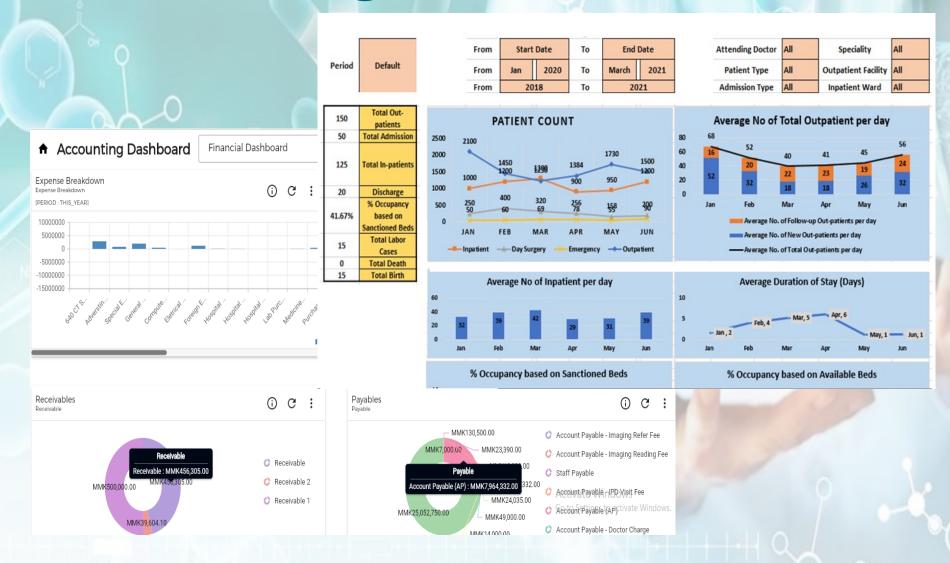

### Hospital E-Book (iPad and Tablets) for Doctor

**Doctor Dashboard** 

**Doctor Consultation** 

**Order Entry** 

### **Hospital E-Book for Doctor**

- Three Options of progress notes entry
  - ✓ Handwriting with smart pen
  - √ Voice Dictation
  - √ Handwrite auto transcribe to text version.
- Can be accessed from anywhere in the world
- E-prescriptions, Investigation orders and Real-time photo records of patient's wounds, symptom

### **Doctor Dashboard Screen**

### **Patient Chart Screen**

### **Doctor Consultation Screen**