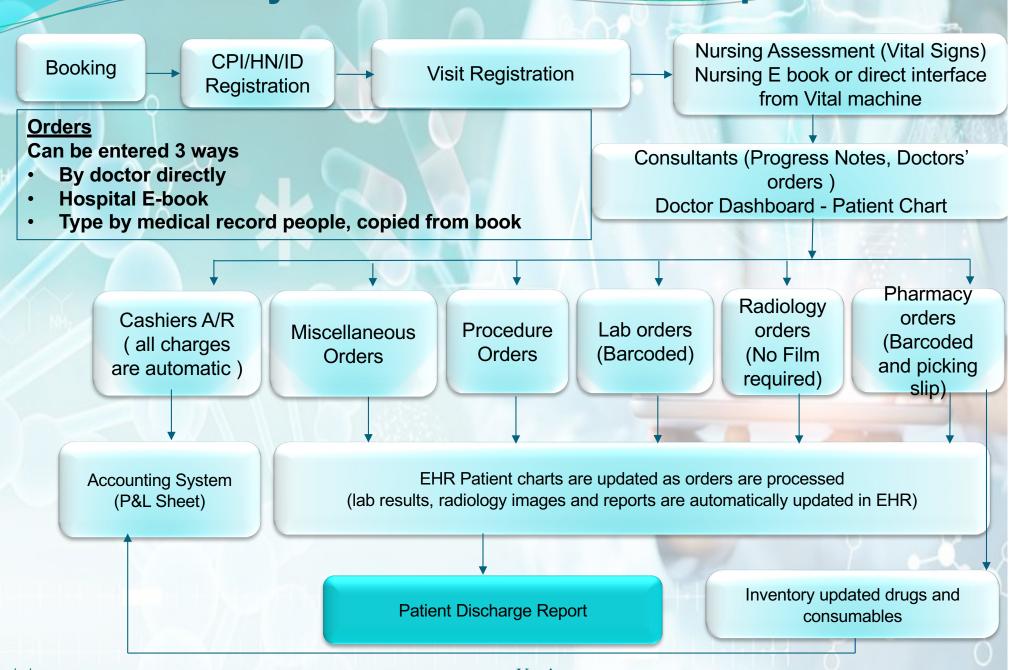

$\$ from USD 30,000 to 120,000 for LIS purchase

### PACS COST SAVING

Savings \$\$\$ from USD 50,000 to 1.5 Million for PACS purchase

### FILMS USAGE COST SAVING

Savings \$\$\$ from USD 500 to 10,000 for films cost

### **ACCOUNTING SOFTWARE SAVING**

Savings \$\$\$ from USD 3,000 to 10,000 for Accounting Software

### PAPER COST SAVING

Savings \$\$\$ from USD 5,000 based on hospital site

### Who is ANZER?



### **Almost 40 years Experienced**

Healthcare IT World Wide experiences

### **Supports Regional Accreditation**

Compliance with regional guidelines and standards

### **Microsoft Window Based**

Safe and secure application

### **World Accreditation**

Comply with JCI/ ACI

# **ANZER EHR Live Presentation**











### **ANZER EHR System with Standard Hospital Workflow**



Anzer EHR System will be the leading edge of EHR System for Medical Professionals and Healthcare Professionals





- Provide an artificial intelligence based EHR Software to hospitals and clinics
- Provide accurate statistical data for research and development to improve the Healthcare System
- Provide International quality services and supports to the hospital
- Bring the hospital to HIMSS EMRAM Level 7
- Provide IT/ Clinical support to meet your needs

# **ANZER Technology Advantages and Service**

**Order Entry** 

Communicate all modules Hospital can customize

System Registry and Tables

Responsive Online & Offline Support

Live Helpdesks 24/7

CSR Tracking System

Fast Tracking & Service Check

## **ENTERPRISING EHR SYSTEM**

ANZER

EHR/EMR

- 1. Hospital Information System (HIS)