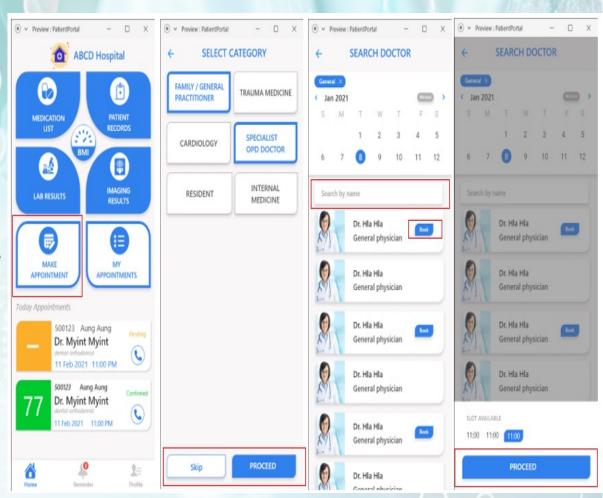

# Patient Portal Application (Empowered by ANZER)

**PMR: Patient Medical Record** 

- Click Make Appointment Tab
- Select Category/Doctor's specialty
- Select date
- Choose available doctor from the list
- Choose the preferred slot from the list
- Hit PROCEED