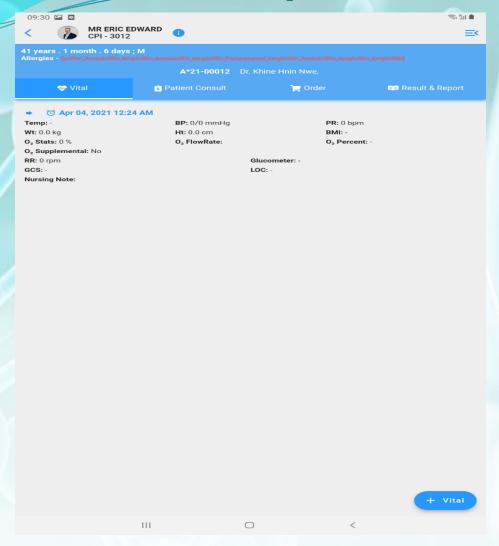

### **Doctor Dashboard Screen**

### **Patient Chart Screen**

### **Doctor Consultation Screen**