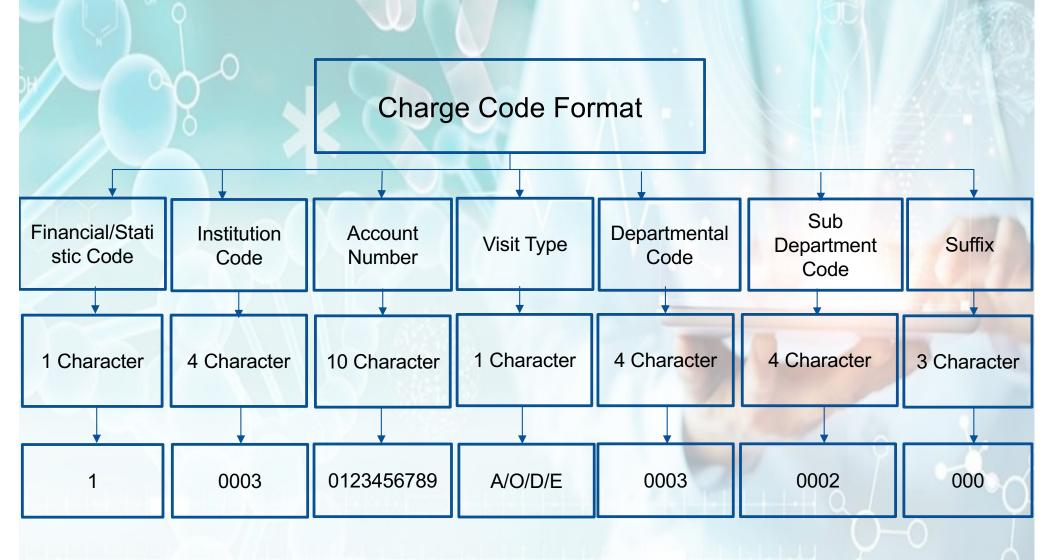

|       |        |        |        |          |         |        |        |       |        |         |       |
| Total   |            |         | 120      |          |       | -24    |        | 82     | -150     |         | -4     | 0      |       |        |         |       |

|  | Grand<br>Total<br>Cost |  | 85,800.00 | 6,000.00 | 0.00 |  | -1,200.00 | 0.00 | 4,100.00 | -7,500.00 |  | -200.00 | 0 |  |  | Activate W | /ind |
|--|------------------------|--|-----------|----------|------|--|-----------|------|----------|-----------|--|---------|---|--|--|------------|------|
|--|------------------------|--|-----------|----------|------|--|-----------|------|----------|-----------|--|---------|---|--|--|------------|------|

# ANZER Standard Financial Coding, 27 Digits account number



## Receipt

#### ANZER HOSPITAL Pay by Cash, PHONE/FAX 11111 22222 33333

Registration Number 0\*21-00194 Visit Date/Time

27/Jul/21 13:09

CPINumber

3108

Printed Date

Patient's Name MA SUZU LAY Document Number 0196900

Doctor's Name

Dr Hazel

Cashier's Name

CS

| Description         | Qty | Price  | Discount | Net Amount |
|---------------------|-----|--------|----------|------------|
| Laboratory          |     |        |          |            |
| Viral Screening     | 1   | 20,000 |          | 20,000     |
| Haemogram(CP Auto)  | 1   | 20,000 |          | 20,000     |
| Electrolyte         | 1   | 20,000 |          | 20,000     |
| Diagnostic Imaging  |     |        |          |            |
| ECG Long Lead2      | 1   | 20,000 |          | 20,000     |
| Chest AP LAT(X-Ray) | 1