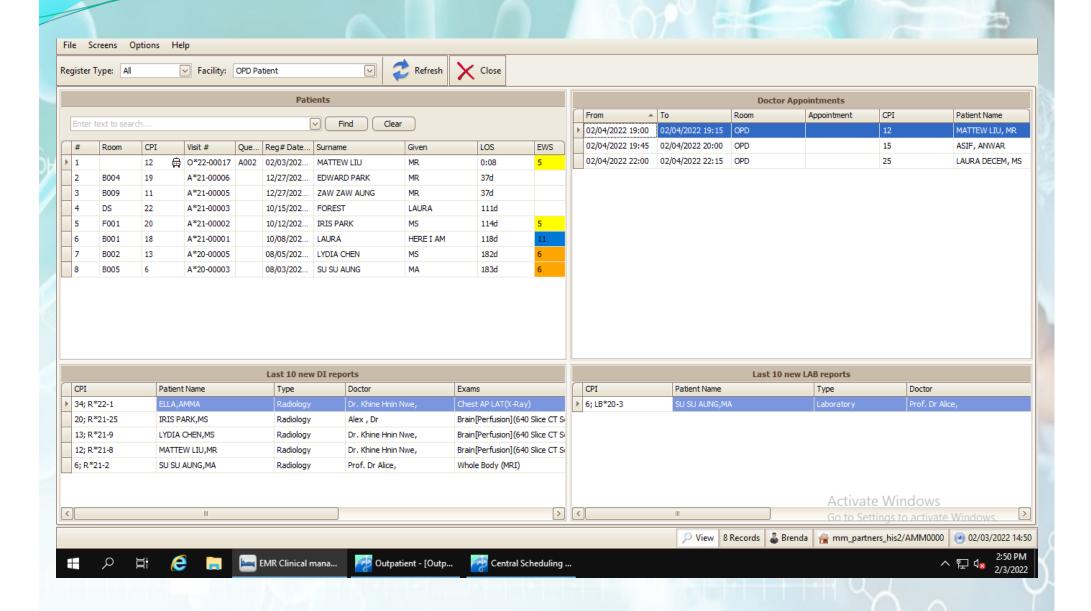

# **Appointment Screen by Department**

Central scheduling, schedule for all departments

# Operation Theatre and Central Scheduling Management