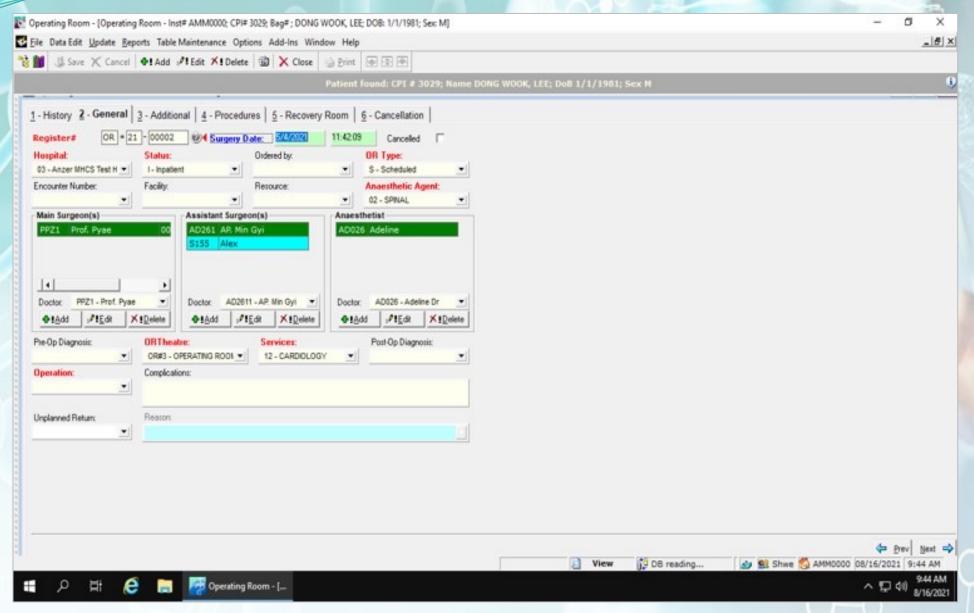

# **Operation Theatre Management**

### **Operation Theatre**

- OT booking, OR registration
- Standard operations terminology master data,
   Standard pricing for operation procedures,
   surgeon fees defined by MOH
- Consent forms, safety checklists, pre-op, intra-op and post-op checklist, clinical notes for anesthetic, surgeons and nurses
- Provide OR statistical reports, Clinical and
   Financial reports such as number of operations based on procedures, turnaround time analysis reports, surgeon fees reports depending on performed OR procedures