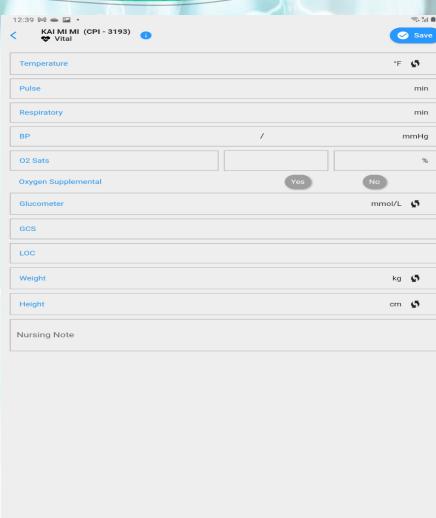

## **Hospital E-book for Nurses**

111

Handwriting can be converted to text

Vital machine can be integrated directly to EHR system