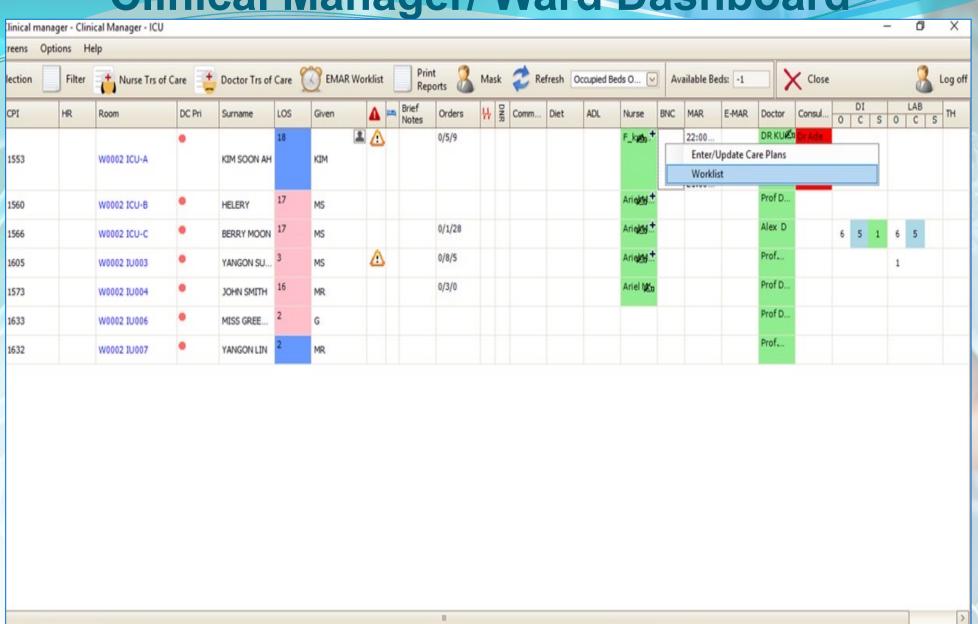

entry
  - ✓ Handwriting with smart pen
  - √ Voice Dictation
  - √ Handwrite auto transcribe to text version.
- Can be accessed from anywhere in the world
- E-prescriptions, Investigation orders and Real-time photo records of patient's wounds, symptom

## **Hospital E-book for Nurses**





111



Handwriting can be converted to text



Vital machine can be integrated directly to EHR system

# Patient Portal Application (Empowered by ANZER)

**PMR: Patient Medical Record** 

- Click Make Appointment Tab
- Select Category/Doctor's specialty
- Select date
- Choose available doctor from the list
- Choose the preferred slot from the list
- Hit PROCEED



### **Doctor Dashboard Screen**



### **Patient Chart Screen**



### **Doctor Consultation Screen**



# Clinical Manager/ Ward Dashboard



2.40.04.4

# **Nursing Work list And MAR Screen**

| Name 2020/08/27 2020/08/27 2020/08/27 2020/08/27 2020/08/27 2020/08/27 2020/08/27 2020/08/27 2020/08/28 2020/08/28 2020/08/28 2020/08/28 2020/08/28 2020/08/28 2020/08/28 2020/08/28 2020/08/28 2020/08/28 2020/08/28 2020/08/28 2020/08/28 2020/08/28 2020/08/28 2020/08/28 2020/08/28 2020/08/28 2020/08/28 2020/08/28 2020/08/28 2020/08/28 2020/08/28 2020/08/28 2020/08/28 2020/08/28 2020/08/28 2020/08/28 2020/08/28 2020/08/28 2020/08/28 2020/08/28 2020/08/28 2020/08/28 2020/08/28 2020/08/28 2020/08/28 2020/08/28 2020/08/28 2020/08/28 2020/08/28 2020/08/28 2020/08/28 2020/08/28 2020/08/28 2020/08/28 2020/08/28 2020/08/28 2020/08/28 2020/08/28 2020/08/28 2020/08/28 2020/08/28 2020/08/28 2020/08/28 2020/08/28 2020/08/28 2020/08/28 2020/08/28 202