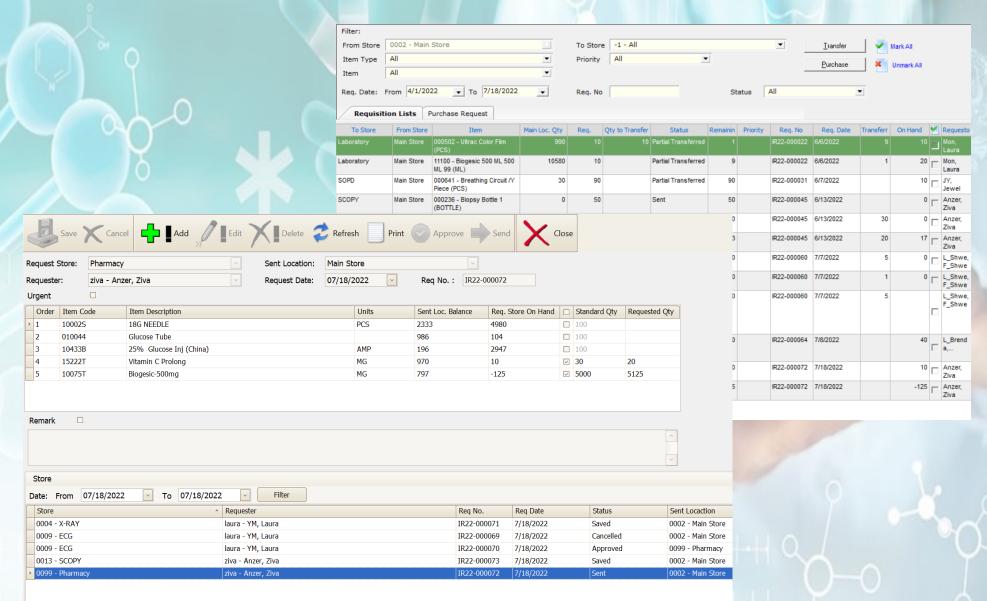

# Inventory Requisition by Departments

Individual Department (Ward, Lab, DI etc.) intend request to main store

• Real-time on hand qty, standard request qty (set), and request qty

Close loop system, accurate inventory count

Speed up the supply chain management process

4.

# Inventory Requisition by Departments