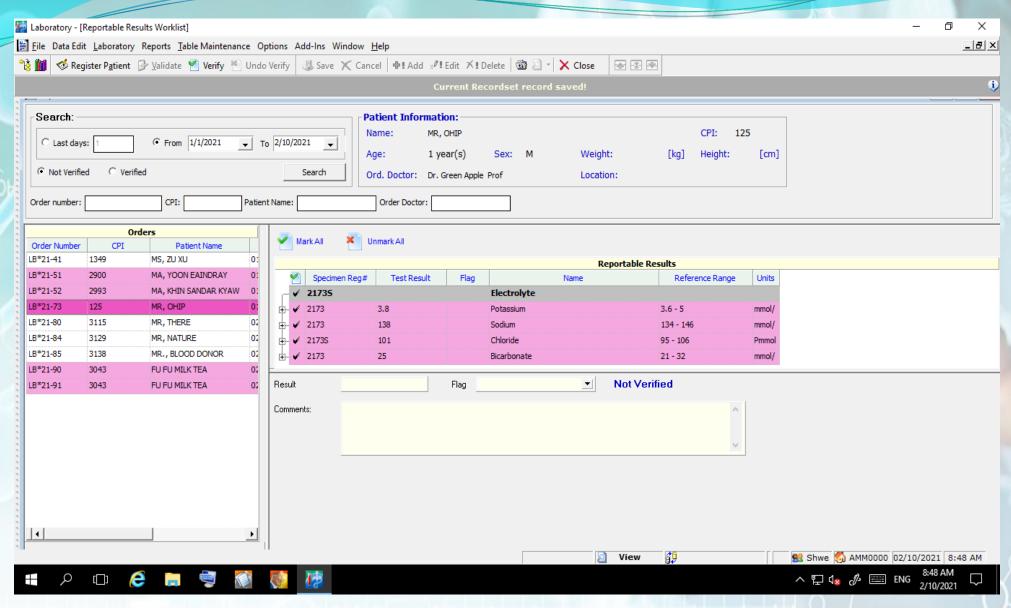

### **Laboratory Management**

- Orders can be filtered by Lab groups Biochemistry,
   Hematology, Histopathology). Filtered by target date
- Urgent alerts, clinical notes, payment info showing on the screen
- Auto default pathologist/ Microbiologist based on test group
- Specimen labeling, Specimen tracking, Result validation screen (closed loop LIS)
- Auto reagent usage, material usage reduction by the system
- Referred fees, reading fees auto-generate by the system based on ordering doctor, default pathologist
- Daily, Monthly, Yearly statistical/ financial/ Clinical reports

# **Laboratory Management System**

Fig. Anzer LIS Screen