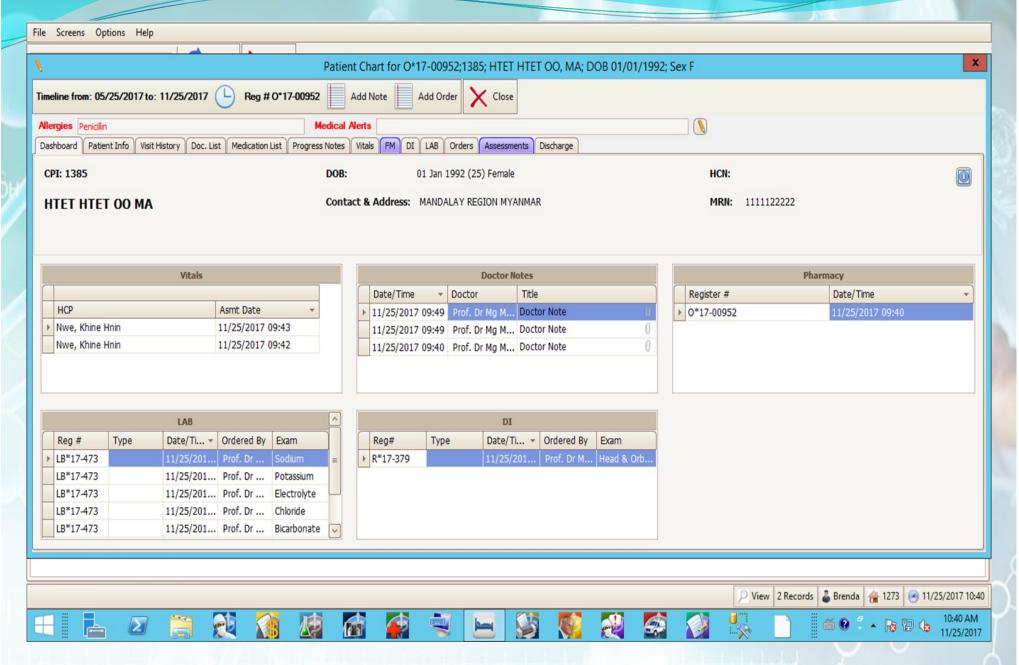

y** 

### **Hospital E-Book for Doctor**

- Three Options of progress notes entry
  - ✓ Handwriting with smart pen
  - √ Voice Dictation
  - √ Handwrite auto transcribe to text version.
- Can be accessed from anywhere in the world
- E-prescriptions, Investigation orders and Real-time photo records of patient's wounds, symptom

## **Hospital E-book for Nurses**





111



Handwriting can be converted to text



Vital machine can be integrated directly to EHR system

# Patient Portal Application (Empowered by ANZER)

**PMR: Patient Medical Record** 

- Click Make Appointment Tab
- Select Category/Doctor's specialty
- Select date
- Choose available doctor from the list
- Choose the preferred slot from the list
- Hit PROCEED



### **Doctor Dashboard Screen**



### **Patient Chart Screen**



### **Doctor Consultation Screen**



# Clinical Manager/ Ward Dashboard



2.40.04.4

# **Nursing Work list And MAR Screen**

| Name 2020/08/27 2020/08/27 2020/08/27 2020/08/27 2020/08/27 2020/08/27 2020/08/27 2020/08/27 2020/08/28 2020/08/28 2020/08/28 2020/08/28 2020/08/28 2020/08/28 2020/08/28 2020/08/28 2020/08/28 2020/08/28 2020/08/28 2020/08/28 2020/08/28 2020/08/28 2020/08/28 2020/08/28 2020/08/28 2020/08/28 2020/08/28 2020/08/28 2020/08/28 2020/08/28 2020/08/28 2020/08/28 2020/08/28 2020/08/28 2020/08/28 2020/08/28 2020/08/28 2020/08/28 2020/08/28 2020/08/28 2020/08/28 2020/08/28 2020/08/28 2020/08/28 2020/08/28 2020/08/28 2020/08/28 2020/08/28 2020/08/28 2020/08/28 2020/08/28 2020/08/28 2020/08/28 2020/08/28 2020/08/28 2020/08/28 2020/08/28 2020/08/28 2020/08/28 2020/08/28 2020