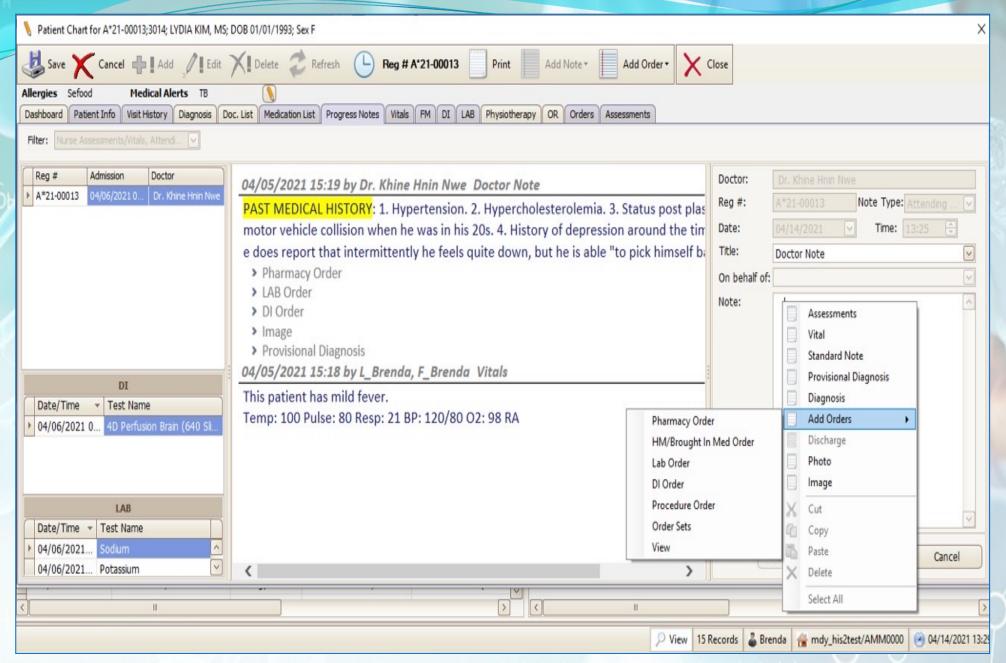

**

- Three Options of progress notes entry
  - ✓ Handwriting with smart pen
  - √ Voice Dictation
  - √ Handwrite auto transcribe to text version.
- Can be accessed from anywhere in the world
- E-prescriptions, Investigation orders and Real-time photo records of patient's wounds, symptom

## **Hospital E-book for Nurses**





111



Handwriting can be converted to text



Vital machine can be integrated directly to EHR system

# Patient Portal Application (Empowered by ANZER)

**PMR: Patient Medical Record** 

- Click Make Appointment Tab
- Select Category/Doctor's specialty
- Select date
- Choose available doctor from the list
- Choose the preferred slot from the list
- Hit PROCEED



### **Doctor Dashboard Screen**



### **Patient Chart Screen**



### **Doctor Consultation Screen**



# Clinical Manager/ Ward Dashboard



2.40.04.4

# **Nursing Work list And MAR Screen**

| Name 2020/08/27 2020/08/27 2020/08/27 2020/08/27 2020/08/27 2020/08/27 2020/08/27 2020/08/27 2020/08/28 2020/08/28 2020/08/28 2020/08/28 2020/08/28 2020/08/28 2020/08/28 2020/08/28 2020/08/28 2020/08/28 2020/08/28 2020/08/28 2020/08/28 2020/08/28 2020/08/28 2020/08/28 2020/08/28 2020/08/28 2020/08/28 2020/08/28 2020/08/28 2020/08/28 2020/08/28 2020/08/28 2020/08/28 2020/08/28 2020/08/28 2020/08/28 2020/08/28 2020/08/28 2020/08/28 2020/08/28 2020/08/28 2020/08/28 2020/08/28 2020/08/28 2020/08/28 2020/08/28 2020/08/28 2020/08/28 2020/08/28 2020/08/28 2020/08/28 2020/08/28 2020/08/28 2020/08/28 2020/08/28 2020/08/28 2020/08/28 2020/08/28 2020/08/28 2020/08/28 2020/08/28 2020/08/28 2020/08/28 2020/08/2