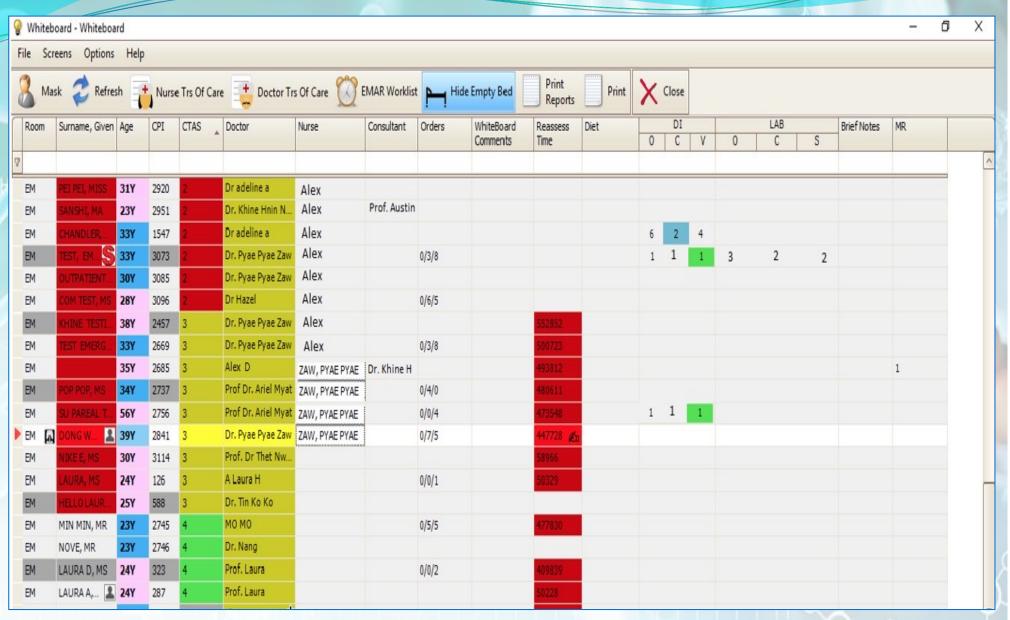

| General       | Δ                   |                     |                     |                     |                     |                     | 0                   |                     |                     |                     | 8     |  |

9/2/22

# **Daily Observation Chart**

Hospital: ANZER HOSPITAL

Printed Date: 25/Jan/2020 15:53 Start Date: 08/Jan/2020 16:21 End Date: 08/Jan/2020 16:21

Printed By: L\_kyawlinn, F\_kyawlinn

Vitals/Daily Observation Chart

Register # A\*20-00013

CPI 1553

Patient Name KIM KIM SOON AH

1

DOB 01/Jan/1990 00:00



# **Emergency Triage Screen For Nurse**



# **Emergency Whiteboard Screen**



# Pharmacy Management Screen



# **Operation Theatre Management**



# **Appointment Screen by Department**



Central scheduling, schedule for all departments

# Operation Theatre and Central Scheduling Management

### **Operation Theatre**

- OT booking, OR registration
- Standard operations terminology master data,
   Standard pricing for operation procedures,
   surgeon fees defined by MOH
- Consent forms, safety checklists, pre-op, intra-op and post-op checklist, clinical notes for anesthetic, surgeons and nurses
- Provide OR statistical reports, Clinical and
   Financial reports such as number of operations based on procedures, turnaround time analysis reports, surgeon fees reports depending on performed OR procedures

### **Central Scheduling**

- Resources master data according