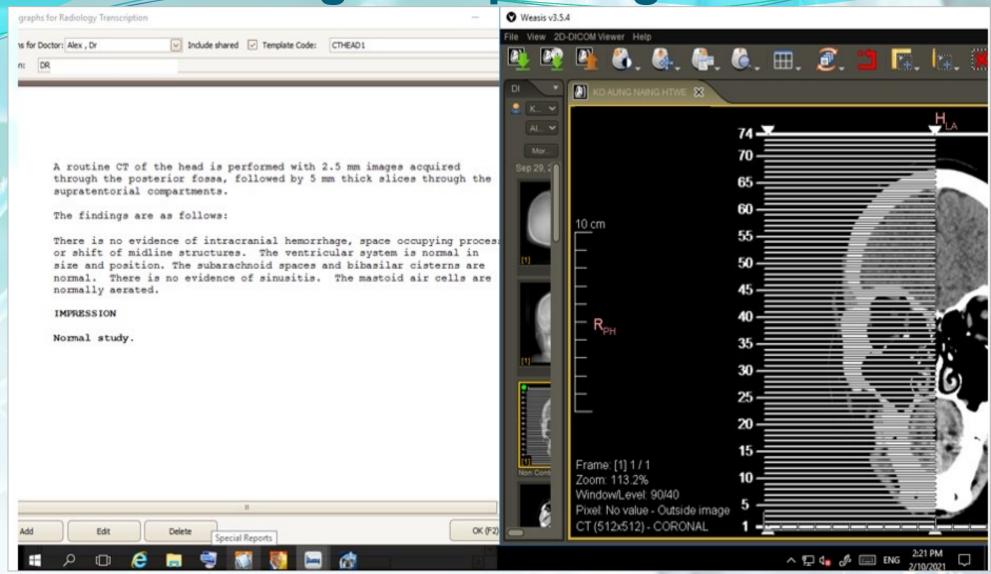

# Radiologist Reporting Screen

Fig. DICOM SERVER with Advance PACS Tech and Al Machine Learning