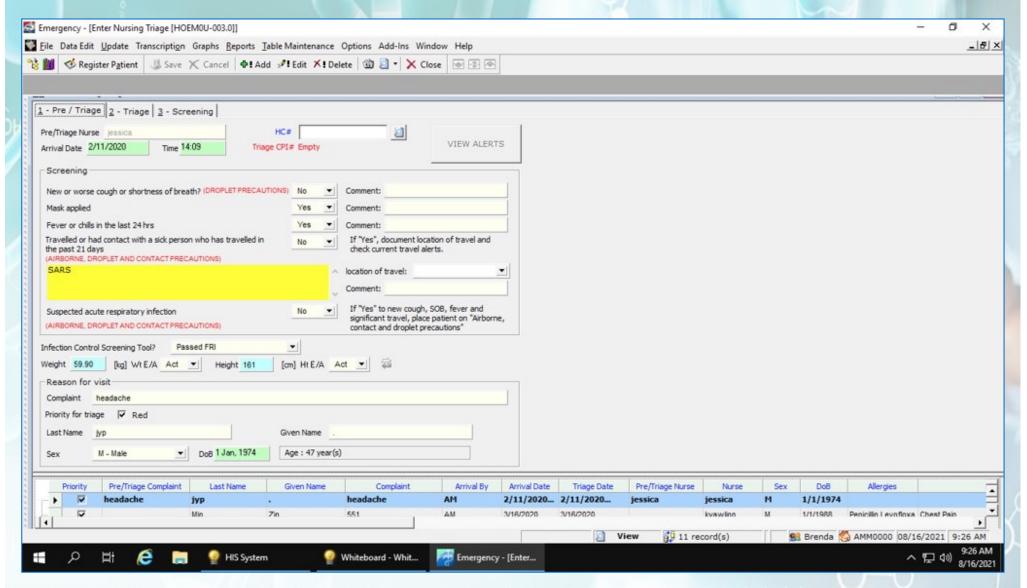

| General       | Δ                   |                     |                     |                     |                     |                     | 0                   |                     |                     |                     | 8     |  |

9/2/22

# **Daily Observation Chart**

Hospital: ANZER HOSPITAL

Printed Date: 25/Jan/2020 15:53 Start Date: 08/Jan/2020 16:21 End Date: 08/Jan/2020 16:21

Printed By: L\_kyawlinn, F\_kyawlinn

Vitals/Daily Observation Chart

Register # A\*20-00013

CPI 1553

Patient Name KIM KIM SOON AH

1

DOB 01/Jan/1990 00:00



# **Emergency Triage Screen For Nurse**



# **Emergency Whiteboard Screen**



# Pharmacy Management Screen



# **Operation Theatre Management**



# **Appointment Screen by Department**



Central scheduling, schedule for all departments

# Operation Theatre and Central Scheduling Management

### **Operation Theatre**

- OT booking, OR registration
- Standard operations terminology master data,
   Standard pricing for operation procedures,
   surgeon fees defined by MOH
- Consent forms, safety checklists, pre-op, intra-op and post-op checklist, clinical notes for anesthetic, surgeons and nurses
- Provide OR statistical reports, Clinical and
   Financial reports such as number of operations based on procedures, turnaround time analysis reports, surgeon fees reports depending on performed OR procedures

### **Central Scheduling*